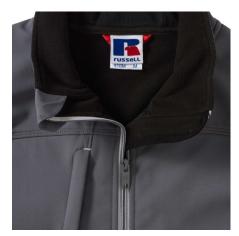

# **Specification**

RUSSELL Men's Bionic Softshell Three-Layer Jacket, Lightly Styled with Contrast Zipper for a Sleeker Look, High Collar with Lining, Velcro Adjustable Strap at the Bottom of the Sleeves, Two Pockets Forward and One Right Pocket .1. Face - 94% polyester, 6% elastin Bionic Finish 2. Diaphragm - 5000 mm watertight / 5000 g /  $m^2$  / 24 hours vapor permeability 3. Polar delivery - 100% polyester. FLUORIN and PVC FREE. BIONIC-FINISH ECO steel gray XL