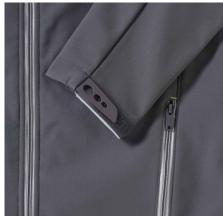

# **Specification**

RUSSELL Men's Bionic Softshell Three-Layer Jacket, Lightly Styled with Contrast Zipper for a Sleeker Look, High Collar with Lining, Velcro Adjustable Strap at the Bottom of the Sleeves, Two Pockets Forward and One Right Pocket .1. Face - 94% polyester, 6% elastin Bionic Finish 2. Diaphragm - 5000 mm watertight / 5000 g /  $m^2$  / 24 hours vapor permeability 3. Polar delivery - 100% polyester. FLUORIN and PVC FREE. BIONIC-FINISH ECO steel gray XL