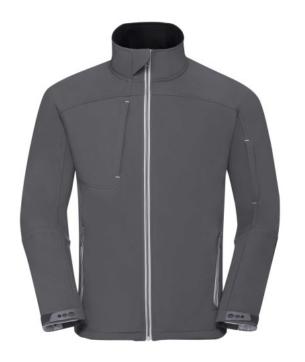

# **Specification**

RUSSELL Men's Bionic Softshell Three-Layer Jacket, Lightly Styled with Contrast Zipper for a Sleeker Look, High Collar with Lining, Velcro Adjustable Strap at the Bottom of the Sleeves, Two Pockets Forward and One Right Pocket .1. Face - 94% polyester, 6% elastin Bionic Finish 2. Diaphragm - 5000 mm watertight / 5000 g /  $m^2$  / 24 hours vapor permeability 3. Polar delivery - 100% polyester. FLUORIN and PVC FREE. BIONIC-FINISH ECO steel gray XL