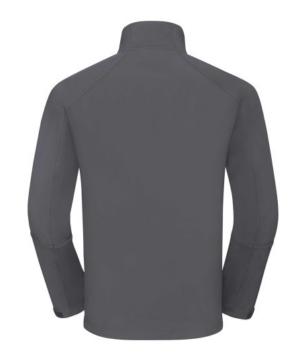

# **Specification**

RUSSELL Men's Bionic Softshell Three-Layer Jacket, Lightly Styled with Contrast Zipper for a Sleeker Look, High Collar with Lining, Velcro Adjustable Strap at the Bottom of the Sleeves, Two Pockets Forward and One Right Pocket .1. Face - 94% polyester, 6% elastin Bionic Finish 2. Diaphragm - 5000 mm watertight / 5000 g /  $m^2$  / 24 hours vapor permeability 3. Polar delivery - 100% polyester. FLUORIN and PVC FREE. BIONIC-FINISH ECO steel gray XL